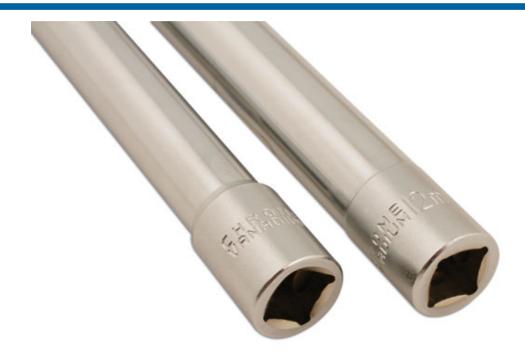

## Extra Deep Socket Set 3/8"D 2pc

Pair of extra deep 3/8" sockets in 10mm and 12mm single Hex (6pt) profile. Designed to reach heavily recessed fixings, including those found on bumper, rear lamp and door hinge fittings. The six-sided socket head drives from the flats to provide more torque, useful for freeing seized nuts & bolts, whilst avoiding the risk of rounding. The socket has slightly convex internal faces and drilled out corners, for a solid grip, even on damaged fastener heads. Quality sockets manufactured from chrome plated chrome vanadium, a very useful set for car servicing and maintenance.

## **Additional Information**

- · Socket sizes: 10, 12mm.
- 3/8"D single Hex (6pt) x 120mm long.
- Extra deep (120mm long) designed for deeply recessed fixings.
- · Applications: bumper, rear lamp, door hinges, 10mm/12mm diesel glow plugs, VAG, Opel, Ford & BMW handbrakes.
- · Manufactured from chrome vanadium.